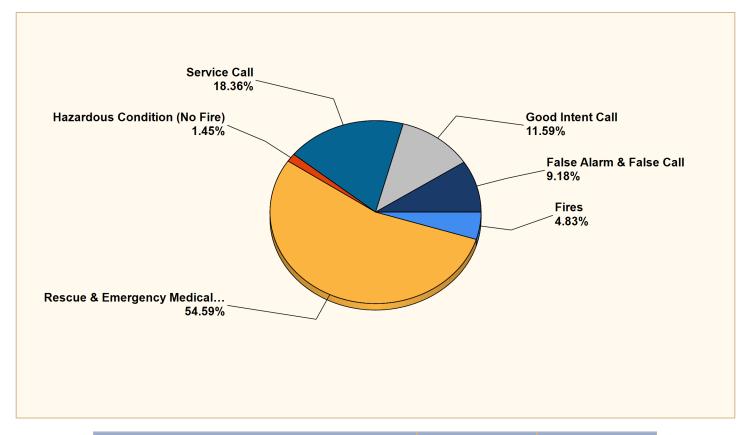

### Breakdown by Major Incident Types for Date Range

Zone(s): All Zones | Start Date: 06/01/2022 | End Date: 06/30/2022

| MAJOR INCIDENT TYPE                | # INCIDENTS | % of TOTAL |
|------------------------------------|-------------|------------|
| Fires                              | 10          | 4.83%      |
| Rescue & Emergency Medical Service | 113         | 54.59%     |
| Hazardous Condition (No Fire)      | 3           | 1.45%      |
| Service Call                       | 38          | 18.36%     |
| Good Intent Call                   | 24          | 11.59%     |
| False Alarm & False Call           | 19          | 9.18%      |
| TOTAL                              | 207         | 100%       |